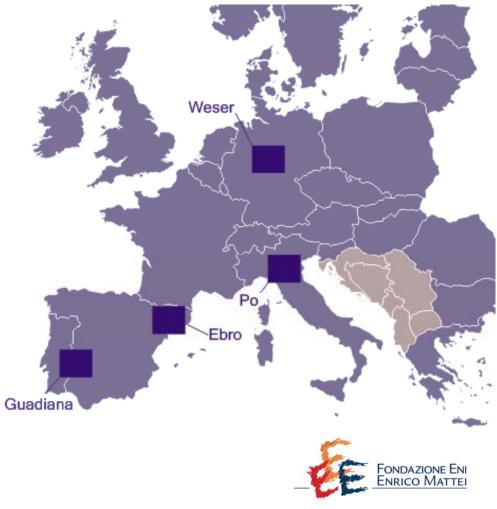

# Examine **recent drought events** in four selected river basins

Italy

River basin (RB): Po

#### Germany

RB: <u>Weser</u>

#### Spain

RB: Ebro

#### Portugal

RB: <u>Guadiana</u>