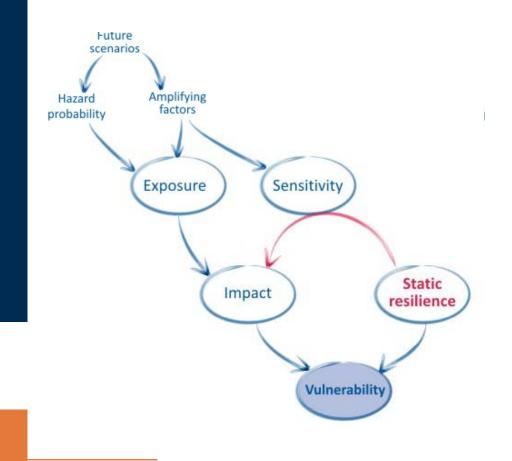

### Resilience

**Resilience** refers to the capacity of a system to absorb disturbances and reorganize, while undergoing changes to retain essentially the same function and identity