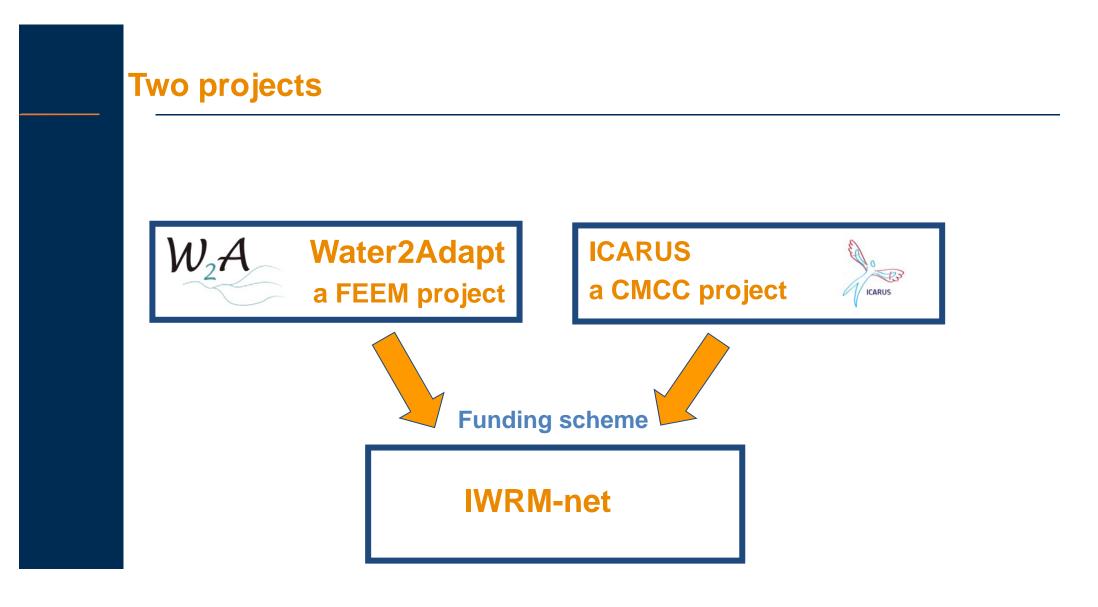

# Water2Adapt

# Resilience enhancement and water demand management for climate change adaptation

Coordinator: Jaroslav Mysiak, Fondazione Eni Enrico Mattei (FEEM)

Duration: September 2010 – August 2012

Partners: Fondazione Eni Enrico Mattei (FEEM);

Seeconsult GmbH;

Basque Centre for Climate Change (BC3);

Chamber of Agriculture of Lower Saxony (CALS);

Fundação da Faculdade de Ciências e Tecnologia, Universidade Nova de Lisboa