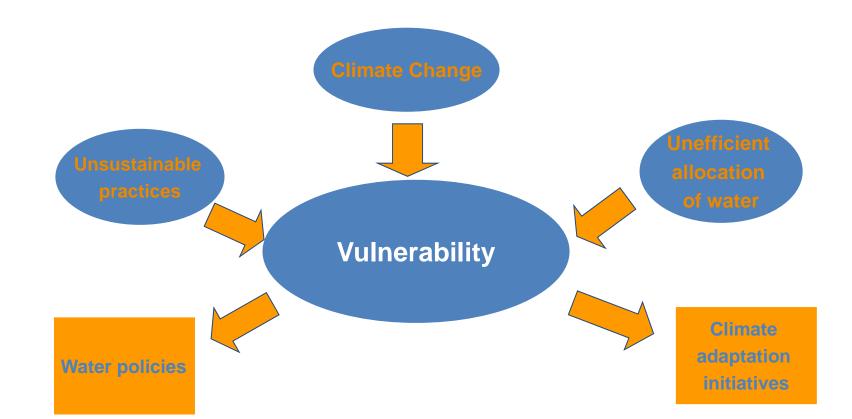

## **Objectives of the project**

- Identify practices, which lead to unsustainable consumption and inefficient allocation of water;
- Assess the **social** and **economic** impacts of droughts;
  and
- Analyze the performance and wider impacts of water demand management policies