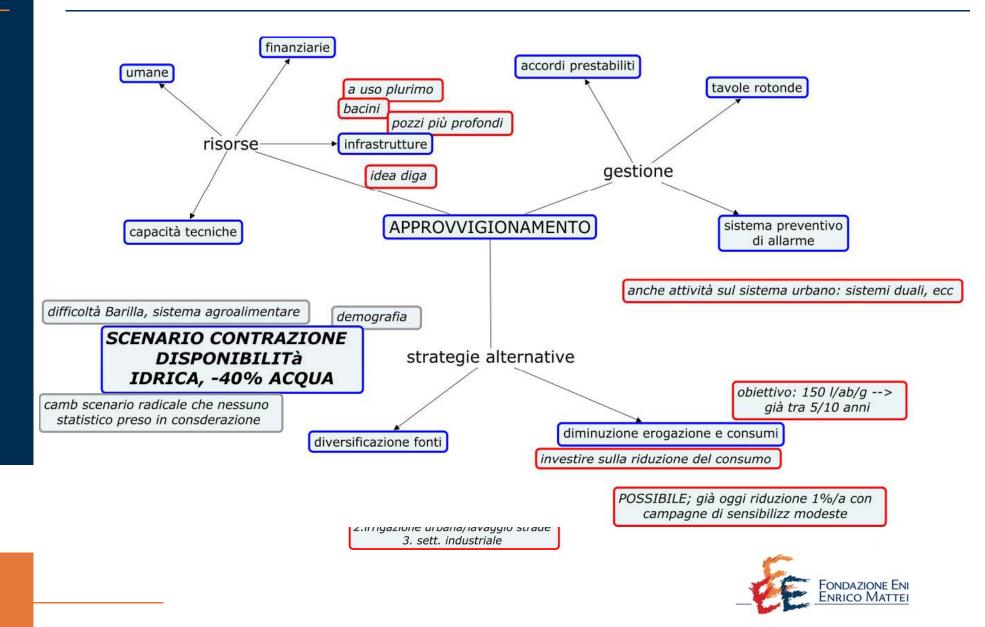

## Analysis of the Water Conservation Plans (Piani di Tutela delle Acque)

## Estimate the Italian water saving potetial and Adaptation measures

Water2Adapt

Resilience enhancement and water demand management for climate change adaptation