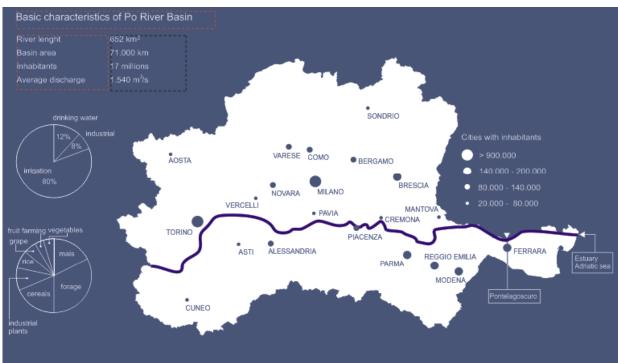

# Examine **recent drought events** in four selected river basins

Italy

River basin (RB): Po