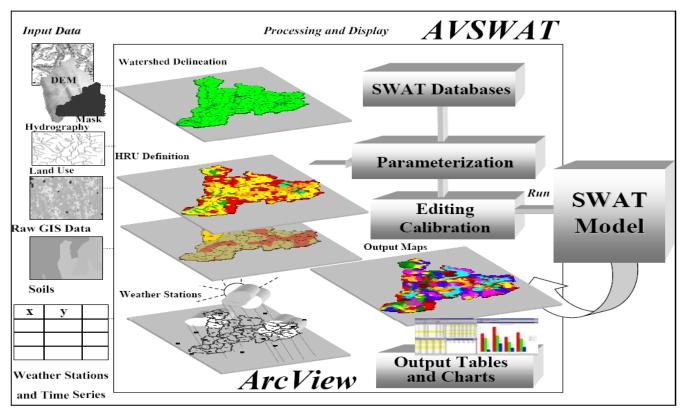

#### Ex. of current activities: the SWAT model

#### Soil and Water Assessment Tool

Physically based Dynamic model Basin scale simulations Simulations down to daily scale