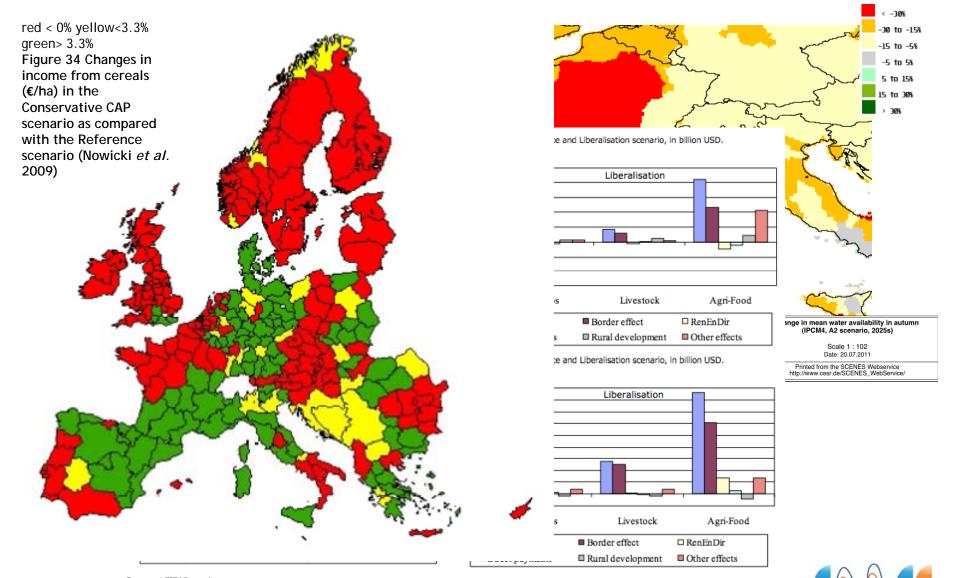

on, biodiversity loss... Need for policies to increase the efficiency of water management



#### **Project goals**



#### Increase efficiency of water use in agriculture

- Analysis of biophysical, social, economic, and institutional dimensions of sustainable water management
- Identification of innovative adaptation strategies, practices and tools for saving water in irrigated production systems

#### **Supporting WFD implementation**

- Exchange of experiences
- Broadening range of methods and tool for water managers
  - Evaluation of different methods
  - Enhance usability
  - Integrate CC's impact scenarios

# Focus on IRRIGATION and WATER SAVING in the MEDIUM term (2010-2025)



#### The case studies





#### **Project's activities**







#### **Preliminary results from WP2**









#### Ex. of current activities: the SWAT model





#### Soil and Water Assessment Tool

Physically based Dynamic model Basin scale simulations Simulations down to daily scale



#### Side efforts: Agro Hydrological model in Simile



Physically based Dynamic model Field level Simulations down to daily scale



ICARUS

7

#### **Experimenting a new approach: eParticipation**



ICARUS



#### **Thank you!**

#### http://www.cmcc.it/research/research-projects/icarus-1/icarus

laura.bonzanigo@cmcc.it

cgiupponi@unive.it

**ICARUS**