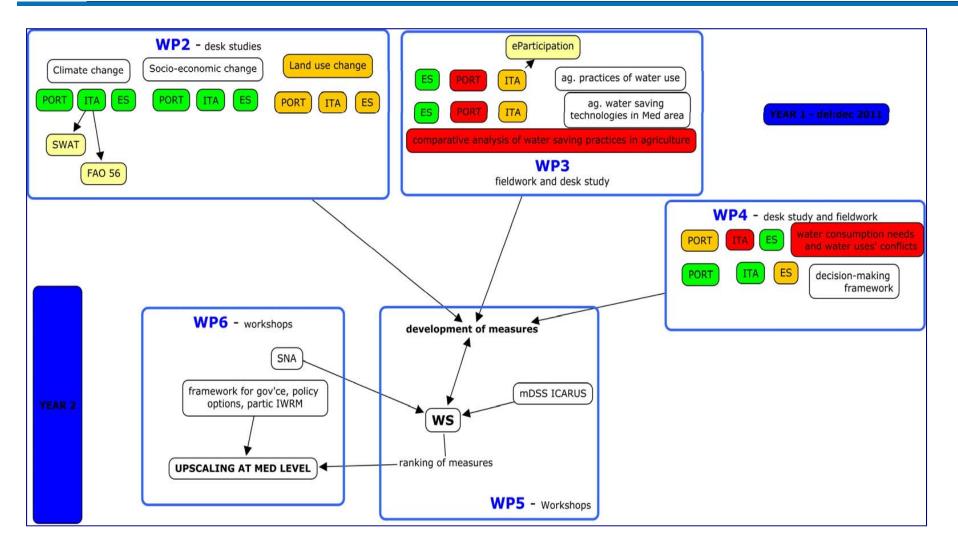

age to the ecosystem, increased desertification, biodiversity loss... Need for policies to increase the efficiency of water management



#### **Project goals**



#### Increase efficiency of water use in agriculture

- Analysis of biophysical, social, economic, and institutional dimensions of sustainable water management
- Identification of innovative adaptation strategies, practices and tools for saving water in irrigated production systems

#### **Supporting WFD implementation**

- Exchange of experiences
- Broadening range of methods and tool for water managers
  - Evaluation of different methods
  - Enhance usability
  - Integrate CC's impact scenarios

# Focus on IRRIGATION and WATER SAVING in the MEDIUM term (2010-2025)



#### The case studies





#### **Project's activities**







#### **Preliminary results from WP2**









#### Ex. of current activities: the SWAT model





#### Soil and Water Assessment Tool

Physically based Dynamic model Basin scale simulations Simulations down to daily scale



#### Side efforts: Agro Hydrological model in Simile



Physically based Dynamic model Field level Simulations down to daily scale



ICARUS

7

#### **Experimenting a new approach: eParticipation**



ICARUS



#### **Thank you!**

#### http://www.cmcc.it/research/research-projects/icarus-1/icarus

laura.bonzanigo@cmcc.it

cgiupponi@unive.it

**ICARUS**